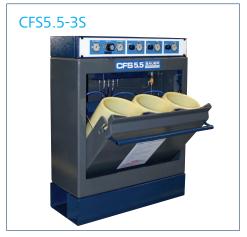

## **DIMENSIONS** L x W x H inches (mm)

- CFS5.5-1S, OXY-1S 18 x 21 x 55 (457 x 533 x 1397)
- > CFS5.5-1M, OXY-1M 18 x 21 x 39 (457 x 533 x 990)
- CFS5.5-2S, OXY-2S 30 x 21 x 53 (762 x 533 x 1346)
- > CFS5.5-2M, OXY-1M 30 x 21 x 39 (762 x 533 x 990)
- CFS5.5-3S 41 x 21 x 53 (1041 x 533 x 1346)
- > CFS5.5-3M 41 x 21 x 39 (1041 x 533 x 990)

## **WEIGHT** pounds (kg)

- > CFS5.5-1S, OXY-1S 433 (196) > CFS5.5-1M, OXY-1M 360 (163)
- > CFS5.5-2S, OXY-2S 670 (304) > CFS5.5-2M, OXY-2M 550 (249)
- > CFS5.5-3S 905 (411)
- > CFS5.5-3M 740 (336)

\*All components in Oxygen stream are Oxygen cleaned in compliance with A.S.T.M. Standard G-93. Dimensions and weight are approximate and are subject to change. Images shown with additional accessories.