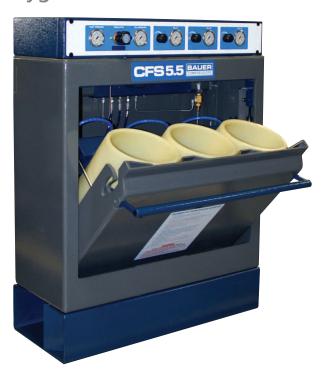

# **CFS5.5**

## Containment Fill Stations for Air and Oxygen

- **> Fill Positions**One, two, or three
  Mobile or Stationary
- Custom Designed System
  Dual or single function cascade controls (2 or 3 position)
  Top or side mounted panels
  Remote fill outlets
- Safety Door Interlock
- > Ergonomic Loading Height

Formed plate steel and fewer weldments help maintain structural integrity while at the same time reducing size and weight. Our ergonomic "Easy Load" door design allows the operator to open and close the door with less than 18 lbs. of force without hyper-extended hand and wrist movements.

#### STANDARD SCOPE OF SUPPLY

- Complete with cylinder scuff quard, SCBA fill connection, fill hose and bleed valve
- > Fill control panel with adjustable regulator, relief valve, manual control valve and pressure gauge for each fill position (S version only)
- > CFS5.5 M versions designed for use with remote air distribution panel
- Mounting base is standard on "S" version and optional on "M" version
- > Convenient door handle actuation
- Bottom venting
- Reduced footprint