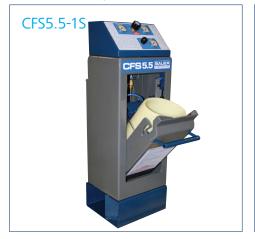

## **DIMENSIONS** L x W x H inches (mm)

- CFS5.5-1S, OXY-1S 18 x 21 x 55 (457 x 533 x 1397)
- > CFS5.5-1M, OXY-1M 18 x 21 x 39 (457 x 533 x 990)
- CFS5.5-2S, OXY-2S 30 x 21 x 53 (762 x 533 x 1346)
- > CFS5.5-2M, OXY-1M 30 x 21 x 39 (762 x 533 x 990)
- CFS5.5-3S 41 x 21 x 53 (1041 x 533 x 1346)
- > CFS5.5-3M 41 x 21 x 39 (1041 x 533 x 990)

## **WEIGHT** pounds (kg)

- > CFS5.5-1S, OXY-1S 433 (196) > CFS5.5-1M, OXY-1M 360 (163)
- > CFS5.5-2S, OXY-2S 670 (304) > CFS5.5-2M, OXY-2M 550 (249)
- > CFS5.5-3S 905 (411)
- > CFS5.5-3M 740 (336)

\*All components in Oxygen stream are Oxygen cleaned in compliance with A.S.T.M. Standard G-93. Dimensions and weight are approximate and are subject to change. Images shown with additional accessories.