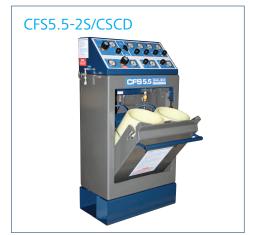

## **DIMENSIONS** L x W x H inches (mm)

- CFS5.5-1S, OXY-1S 18 x 21 x 55 (457 x 533 x 1397)
- > CFS5.5-1M, OXY-1M 18 x 21 x 39 (457 x 533 x 990)
- CFS5.5-2S, OXY-2S 30 x 21 x 53 (762 x 533 x 1346)
- > CFS5.5-2M, OXY-1M 30 x 21 x 39 (762 x 533 x 990)
- CFS5.5-3S 41 x 21 x 53 (1041 x 533 x 1346)
- > CFS5.5-3M 41 x 21 x 39 (1041 x 533 x 990)

## **WEIGHT** pounds (kg)

- > CFS5.5-1S, OXY-1S 433 (196) > CFS5.5-1M, OXY-1M 360 (163)
- > CFS5.5-2S, OXY-2S 670 (304) > CFS5.5-2M, OXY-2M 550 (249)
- > CFS5.5-3S 905 (411)
- > CFS5.5-3M 740 (336)

\*All components in Oxygen stream are Oxygen cleaned in compliance with A.S.T.M. Standard G-93. Dimensions and weight are approximate and are subject to change. Images shown with additional accessories.