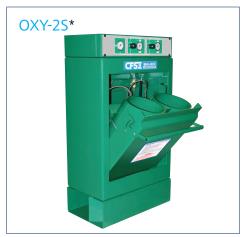

## **DIMENSIONS** L x W x H inches (mm)

- CFS5.5-1S, OXY-1S 18 x 21 x 55 (457 x 533 x 1397)
- > CFS5.5-1M, OXY-1M 18 x 21 x 39 (457 x 533 x 990)
- CFS5.5-2S, OXY-2S 30 x 21 x 53 (762 x 533 x 1346)
- > CFS5.5-2M, OXY-1M 30 x 21 x 39 (762 x 533 x 990)
- CFS5.5-3S 41 x 21 x 53 (1041 x 533 x 1346)
- > CFS5.5-3M 41 x 21 x 39 (1041 x 533 x 990)

## **WEIGHT** pounds (kg)

- > CFS5.5-1S, OXY-1S 433 (196) > CFS5.5-1M, OXY-1M 360 (163)
- > CFS5.5-2S, OXY-2S 670 (304) > CFS5.5-2M, OXY-2M 550 (249)
- > CFS5.5-3S 905 (411)
- > CFS5.5-3M 740 (336)

\*All components in Oxygen stream are Oxygen cleaned in compliance with A.S.T.M. Standard G-93. Dimensions and weight are approximate and are subject to change. Images shown with additional accessories.