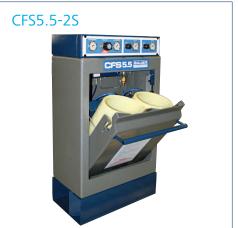

## **DIMENSIONS** L x W x H inches (mm)

- CFS5.5-1S, OXY-1S 18 x 21 x 55 (457 x 533 x 1397)
- > CFS5.5-1M, OXY-1M 18 x 21 x 39 (457 x 533 x 990)
- CFS5.5-2S, OXY-2S 30 x 21 x 53 (762 x 533 x 1346)
- > CFS5.5-2M, OXY-1M 30 x 21 x 39 (762 x 533 x 990)
- CFS5.5-3S 41 x 21 x 53 (1041 x 533 x 1346)
- > CFS5.5-3M 41 x 21 x 39 (1041 x 533 x 990)

## **WEIGHT** pounds (kg)

- > CFS5.5-1S, OXY-1S 433 (196) > CFS5.5-1M, OXY-1M 360 (163)
- > CFS5.5-2S, OXY-2S 670 (304) > CFS5.5-2M, OXY-2M 550 (249)
- > CFS5.5-3S 905 (411)
- > CFS5.5-3M 740 (336)

\*All components in Oxygen stream are Oxygen cleaned in compliance with A.S.T.M. Standard G-93. Dimensions and weight are approximate and are subject to change. Images shown with additional accessories.