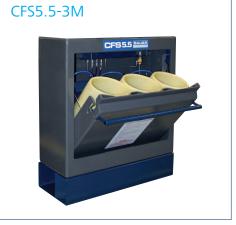

## **DIMENSIONS** L x W x H inches (mm)

- CFS5.5-1S, OXY-1S 18 x 21 x 55 (457 x 533 x 1397)
- > CFS5.5-1M, OXY-1M 18 x 21 x 39 (457 x 533 x 990)
- CFS5.5-2S, OXY-2S 30 x 21 x 53 (762 x 533 x 1346)
- > CFS5.5-2M, OXY-1M 30 x 21 x 39 (762 x 533 x 990)
- CFS5.5-3S 41 x 21 x 53 (1041 x 533 x 1346)
- > CFS5.5-3M 41 x 21 x 39 (1041 x 533 x 990)

## **WEIGHT** pounds (kg)

- > CFS5.5-1S, OXY-1S 433 (196) > CFS5.5-1M, OXY-1M 360 (163)
- > CFS5.5-2S, OXY-2S 670 (304) > CFS5.5-2M, OXY-2M 550 (249)
- > CFS5.5-3S 905 (411)
- > CFS5.5-3M 740 (336)

\*All components in Oxygen stream are Oxygen cleaned in compliance with A.S.T.M. Standard G-93. Dimensions and weight are approximate and are subject to change. Images shown with additional accessories.